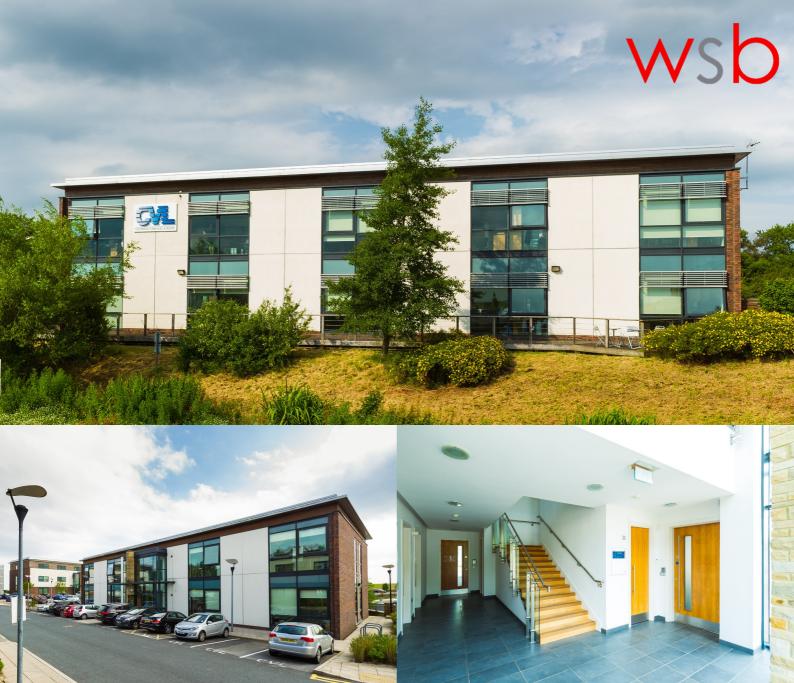

# **Property Features**

- Prestigious detached office building providing 4,115 sq ft to 8,318 sq ft
- High quality comfort cooled office space with raised access flooring
- Convenient location opposite Leeds Bradford Airport
- Dedicated on-site car parking total of 32 spaces

# **Description**

Altitude 6 provides exceptionally high quality office space, and benefits from the following features and specification:

- Impressive full height glazed entrance area
- 2.7m clear floor to ceiling height
- Full access raised floors
- Comfort cooling
- Passenger lift
- LG3 lighting
- Disabled, Male & Female toilets
- Gas fired central heating
- Set within an attractive landscaped environment
- On-site security and CCTV monitoring
- Dedicated car parking provision

# Car parking

Altitude 6 provides 32 dedicated on-site car parking spaces