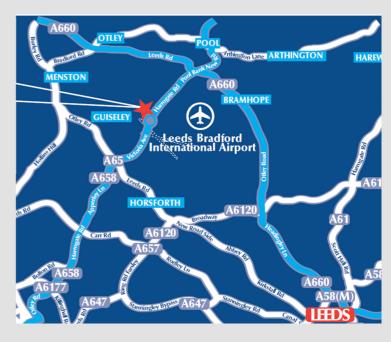

# Location

Set within Airport West, a modern office park located adjacent to Leeds Bradford International Airport, Altitude 6 provides a high quality detached office building set within an attractive landscaped environment. With an excellent car parking provisions and a ratio of 4 spaces per 1,000 sqft, the property is ideally located to provide easy access to the city centre and surrounding conurbations as well to Europe & beyond through the expanding Leeds Bradford International Airport.